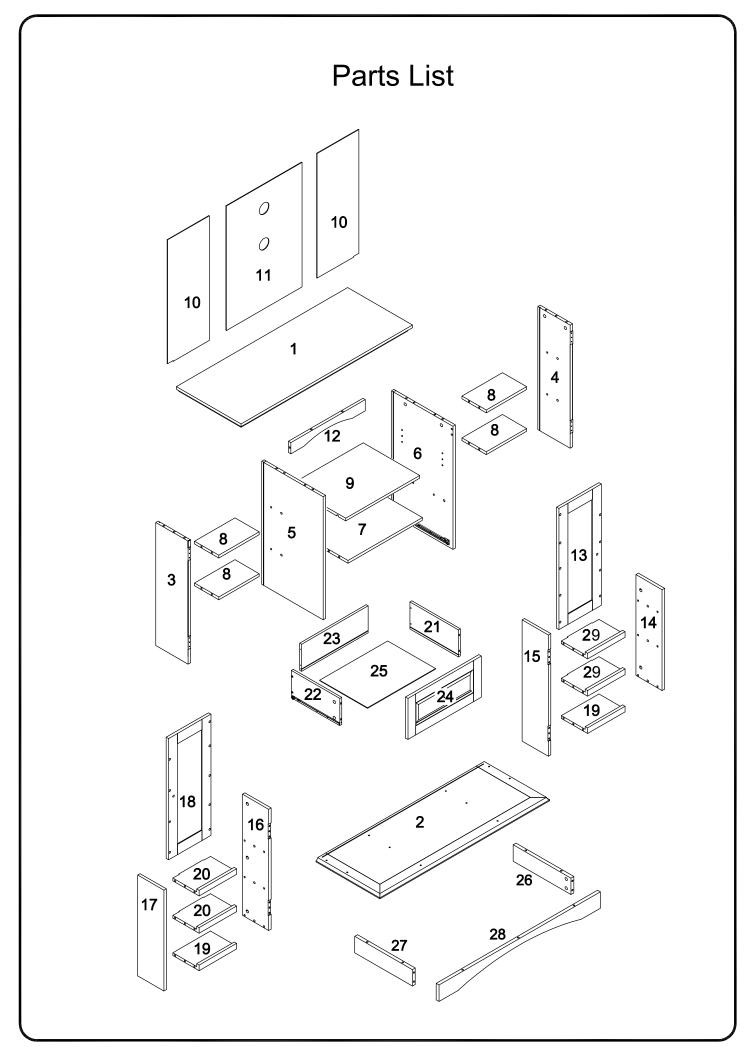

is product.
- III. Two people are recommended for ease in the assembly of this product.
- IV. The four main types of hardware used to assemble this product are: wood dowels, cam bolts and locks, bolts and screws.
- V. The provided glue is to secure wood dowels in place. When first inserting dowels, locate the appropriate hole for the dowel, place a small amount of glue in the hole and insert the dowel. Wipe away excess glue immediately.



In future assembly steps when dowels are necessary to attach assembly parts together, place a small amount of glue on the end of the dowel before attaching parts together. Wipe away excess glue immediately.



VI. A Phillips head screwdriver is required for the assembly of this product.



VII. Power tools should not be used to assemble this product.





## Hardware List

| Α |                                                                                                                      | Ø8x30mm   | Wood dowel         | 61 | pcs |
|---|----------------------------------------------------------------------------------------------------------------------|-----------|--------------------|----|-----|
| в |                                                                                                                      | Ø6x35mm   | Cam bolt           | 52 | pcs |
| С |                                                                                                                      | Ø15x12mm  | Large cam lock     | 48 | pcs |
| D |